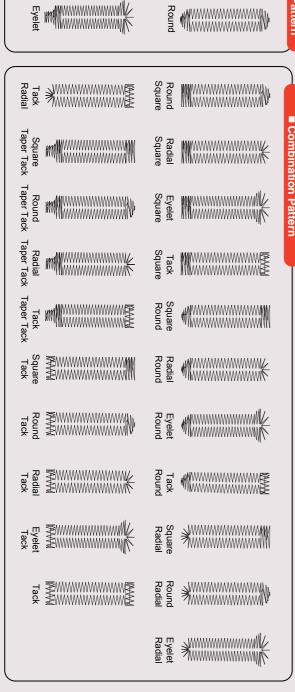

# The Best Reliable Button Hole Mechanism!

- Active electronic control Algorithm
- Various Patterns & Easy operation
- Improved Working Environment
- Reduce expenses to the minimum of maintenance

## >> Excellent Quality and High Productivity

- The maximum sewing speed of 4,000 spm increases the productivity. And high quality can be achieved at the same time by the efficient motions developed by comprehensive and thorough researches/analysis to handle various shapes of button holes.
- Well-balanced seams can be achieved by using the standard machine capable of making
- button holes on knit materials with stability and speed.
- helps make up perfect button holes and increase productivity. The speedy and precise operation of cutters employing a smart solenoid
- Since the machines form a variety of button holes using an electronically controlled small-quantity production of multiple products and thus ensure high productivity. mechanism that does not need the replacement of clutches or cams, they are excellent at

### >> Stable and Elegant Sewing

- Taking full advantage of the control technologies of SUNSTAR, the smooth and precise control
  system is capable of moving the needle in zigzag and in the shape of Y so as to form stable and
- of the thread tension of both Bartack and zigzagged parts. panel, and excellent sewing conditions can be also achieved by the adjustability the thread tension adjustable through a simple manipulation of the operation Those sewing conditions such as purl and whip stitches can be easily met by
- More stable button holes can be obtained through double sewing techniques, which are available