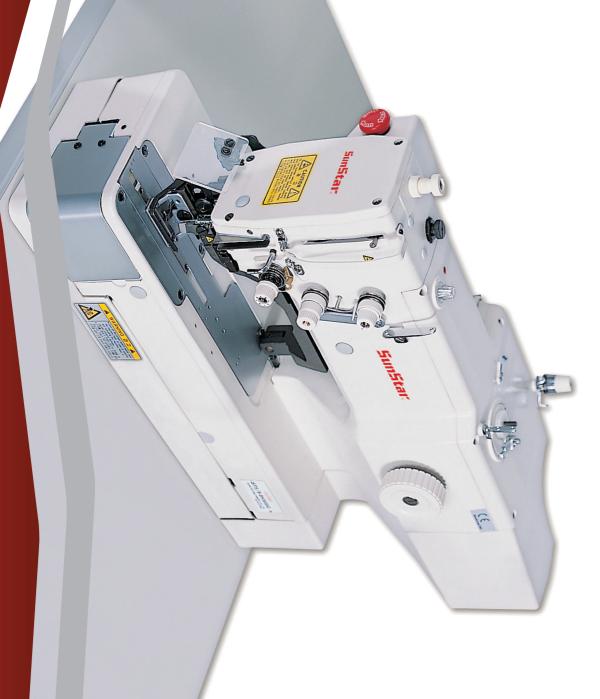

#### >> Direct Drive System Provides Excellent **Environment. Responsiveness and Comfortable Working**

patent

- Direct Drive System, newly developed by SunStar, means the upgraded stopping accuracy so it is optimum for high quality coupling, the machine provides improved responsiveness and motor is attached to the machine head directly. As the system connects the AC Servo motor to the upper shaft using the
- Since the V-belt is removed, virbration and noise are reduced. So the machine offers comfortable working environment, high productivity and low eletric power consumption.